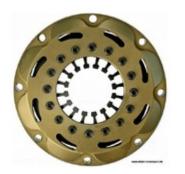

## Beitrag von "Albert Motorsport" vom 15. April 2022, 20:11

Dear friends,

For many years in active racing, we have a very well-proven clutch in use, which is very reasonably priced, in our program!

This clutch costs only about half of a Porsche 991 Cup clutch, but can transmit higher torques of up to 750 Nm, is lighter and has a much higher Service life as the Porsche 991 Cup

series clutch.

The clutch is also characterized by a much lower heat sensitivity in comparison to the series cup clutch! Since using these clutches in our race cars, we had no problems with heat problems at the clutch more!

On the third photo you can see the difference between the original Porsche clutch (right) and our clutch (left).

Also, individual parts (discs) are available on demand at short notice from us.